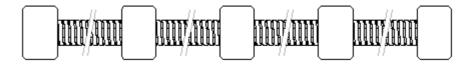

## **MANUFACTURING SAMPLES**

1) Flat ribbon heating element

(available width: 3/4, 1 inch, etc..)

Length: as per drawings or samples

2) Heating elements with round wire coiled on ceramic support.

Length and diameter as per your drawings, your samples, or your request for study.

3) Heating elements with round wire or flat ribbon, coiled on ceramic support.

Manufacturing or Repair of your damaged ones, what so ever is the furnace Brand.

Your horizontal tempering equipment require a preventive maintenance, so you need spare parts. One of the most important part is the furnace for which you buy heating elements. We are able to supply these spare parts as per your drawings or damaged resistances you will send to us, what so ever is the equipment Brand you may have.