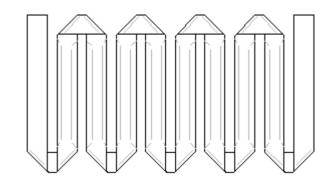

## **MANUFACTURING SAMPLES**

1) Flat ribbon heating element

(available width: 3/4, 1 inch, etc..)

Length: as per drawings or samples

2) Heating elements with round wire coiled on ceramic support.

Length and diameter as per your drawings, your samples, or your request for study.

3) Heating elements with round wire or flat ribbon, coiled on ceramic support.

Manufacturing or Repair of your damaged ones, what so ever is the furnace Brand.

Your horizontal tempering equipment require a preventive maintenance, so you need spare parts. One of the most important part is the furnace for which you buy heating elements. We are able to supply these spare parts as per your drawings or damaged resistances you will send to us, what so ever is the equipment Brand you may have.