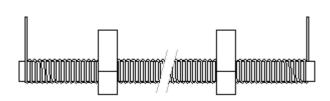

## **MANUFACTURING SAMPLES**

1) Flat ribbon heating element

(available width: 3/4, 1 inch, etc..)

Length: as per drawings or samples

2) Heating elements with round wire coiled on ceramic support.

Length and diameter as per your drawings, your samples, or your request for study.

3) Heating elements with round wire or flat ribbon, coiled on ceramic support.

Manufacturing or Repair of your damaged ones, what so ever is the furnace Brand.

Your horizontal tempering equipment require a preventive maintenance, so you need spare parts. One of the most important part is the furnace for which you buy heating elements. We are able to supply these spare parts as per your drawings or damaged resistances you will send to us, what so ever is the equipment Brand you may have.